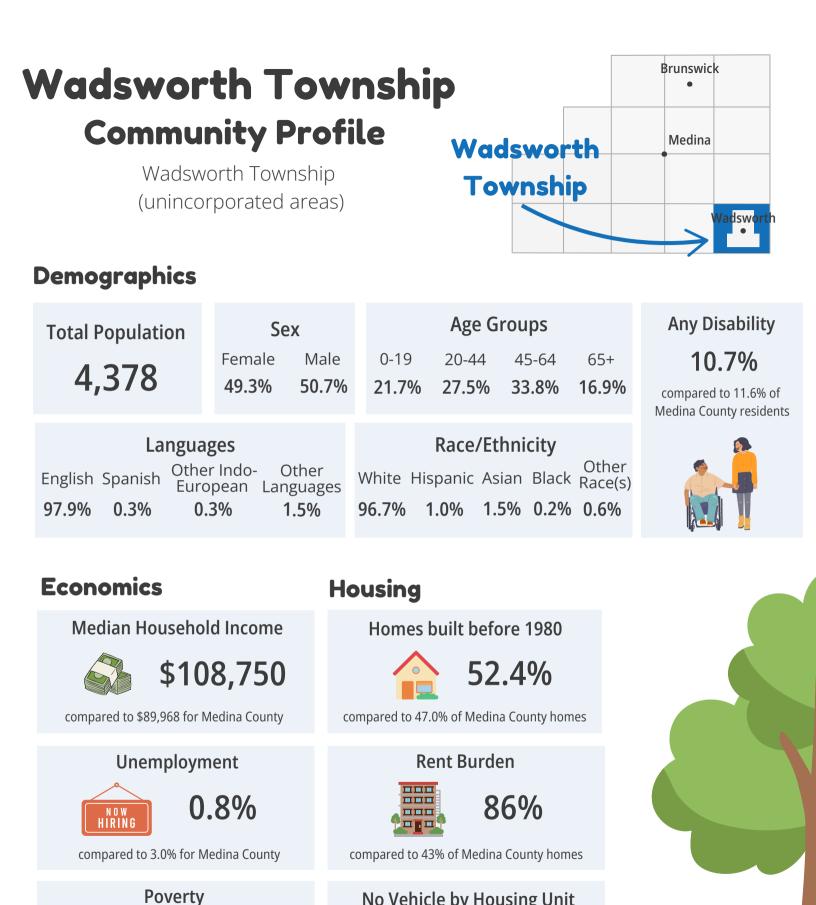

No Vehicle by Housing Unit

compared to 3.5% of Medina County homes

Wadsworth Township Community Profile created by Medina County Health Department. Last revised 1/31/2025.

2.6%

compared to 6.0% for Medina County