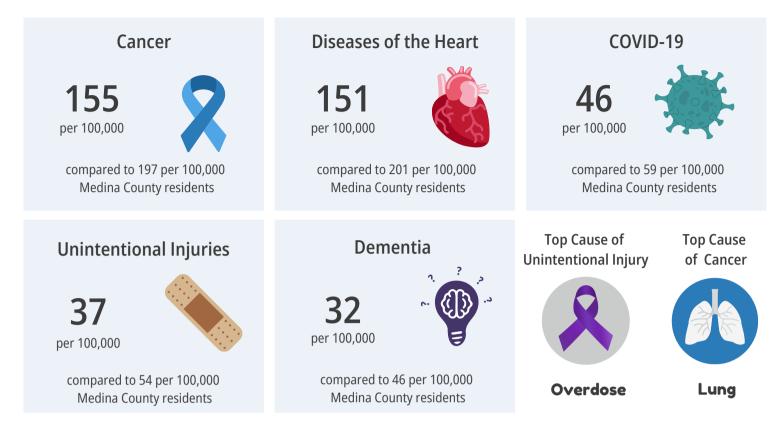

9% of Medina County residents

Sleeping less than 7 hours

32% .z<sup>zZ</sup>z

compared to 33% of Medina County residents

#### **Current Smoking**

16%

compared to 16% of Medina County residents

No Leisure-time Physical Activity

24%

compared to 23% of Medina County residents

# Top 5 Adult Health Events

Obesity

38%

compared to 38% of Medina County residents

### **High Cholesterol**

33%

compared to 28% of Medina County residents

Depression

22%

compared to 24% of Medina County residents

#### High Blood Pressure

# 31%



compared to 28% of Medina County residents

# Arthritis



compared to 25% of Medina County residents



Wadsworth Township Community Profile created by Medina County Health Department. Last revised 1/31/2025.

# Top 5 Causes of Death in Wadsworth Township



# **Medina County Health Department**

www.medinahealth.org

330-723-9688

For data sources and methods please visit our website at www.medinahealth.org/datareports. Report last revised 1/31/2025.

Services are partially funded by your local health levy. This institution is an equal opportunity provider.