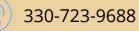

## How to Dispose of USED SHARPS

<u>Step 1:</u>

Place the used sharps in a strong plastic container such as laundry detergent or bleach containers.

<u>Step 2:</u> Duct tape the lid closed and label "Caution: Sharps Inside."