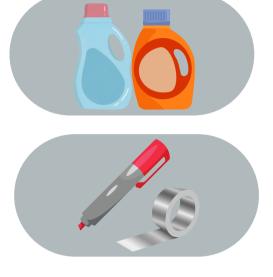

## How to Dispose of USED SHARPS

<u>Step 1:</u>

Place the used sharps in a strong plastic container such as laundry detergent or bleach containers.

<u>Step 2:</u> Duct tape the lid closed and label "Caution: Sharps Inside."